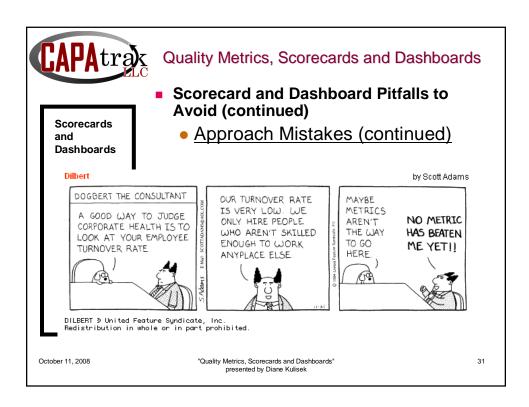

| CAPAtra                         | Quality Metrics, Scorecards and Dashboard                                                                                                                                                                                                                                                                                                                                                                                                                                                                                                      | S  |
|---------------------------------|------------------------------------------------------------------------------------------------------------------------------------------------------------------------------------------------------------------------------------------------------------------------------------------------------------------------------------------------------------------------------------------------------------------------------------------------------------------------------------------------------------------------------------------------|----|
| Scorecards<br>and<br>Dashboards | <ul> <li>Scorecard and Dashboard Pitfalls to Avoid<br/>(continued)</li> <li><u>Approach Mistakes (continued)</u></li> <li>Misalignment (Prioritize, Harmonize,<br/>Integrate, etc.)</li> <li>Big BANG (Avoid 'One Hit Wonders',<br/>Adopt Metrics as the Way of Doing<br/>Business Throughout the Organization)</li> <li>Incorrect Results a.k.a. "Solution<br/>Suicide" (Use only Validated Data from<br/>Qualified Sources)</li> <li>Unguided Exploration (Train Everybody<br/>and Make How-To Information Readily<br/>Available)</li> </ul> |    |
| October 11, 2008                | "Quality Metrics, Scorecards and Dashboards"<br>presented by Diane Kulisek                                                                                                                                                                                                                                                                                                                                                                                                                                                                     | 32 |