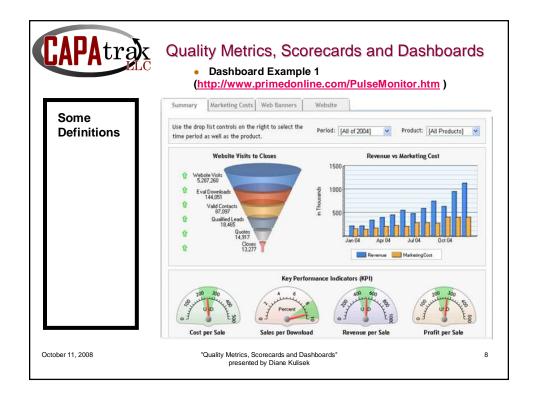

ard</li> <li>Scorecard and Dashboard Pitfalls to Avoid</li> </ul> </li> </ul>                                              |
|                               | <ul><li>Quality Metrics References</li><li>Some Quality Metrics Tools</li></ul>                                                                                                                                                                                                                          |
| October 11, 2008              | "Quality Metrics, Scorecards and Dashboards" 3<br>presented by Diane Kulisek                                                                                                                                                                                                                             |













|                     |                                      | annoainash                                            | y.co            | m/temp              | lates                          | -wiref                                                                                     | rame-c                                                 | oolblue.html)