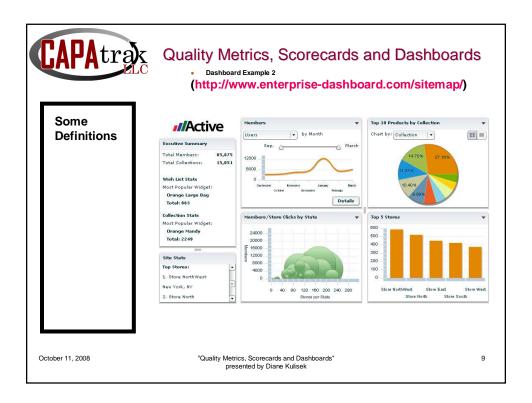

d</li> <li>Scorecard and Dashboard Pitfalls to Avoid</li> </ul> </li> </ul>                                              |
|                               | <ul><li>Quality Metrics References</li><li>Some Quality Metrics Tools</li></ul>                                                                                                                                                                                                                          |
| October 11, 2008              | "Quality Metrics, Scorecards and Dashboards" 3<br>presented by Diane Kulisek                                                                                                                                                                                                                             |













|                     |                                      | annoainash                                            | y.co            | m/temp              | lates                          | -wiref                                                                                     | rame-c                                                 | oolblue.html)