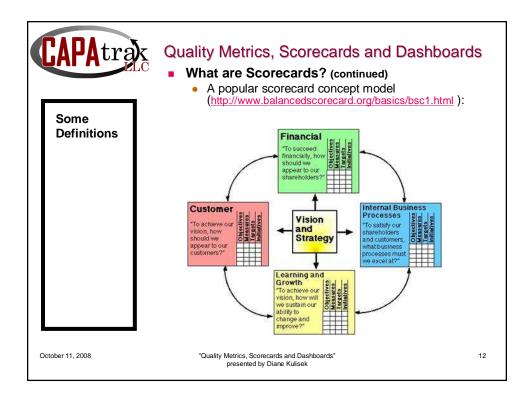

|   | CAPAtrac            | Quality Metrics, Scorecards and Dashboard                                                                                                                                                                                                                                                                                                                                                                                                                                                                                                                                                                                                          | S  |
|---|---------------------|----------------------------------------------------------------------------------------------------------------------------------------------------------------------------------------------------------------------------------------------------------------------------------------------------------------------------------------------------------------------------------------------------------------------------------------------------------------------------------------------------------------------------------------------------------------------------------------------------------------------------------------------------|----|
|   | Some<br>Definitions | <ul> <li>What are Scorecards?</li> <li>A scorecard is part of a broader corporate methodology or management discipline and is a report card of how a given person, business unit or entity performed with respect to certain goals <u>over a previously defined period of time</u> (such as quarterly or annually).</li> <li>An Executive Scorecard is analogous to a student's Report Card.</li> <li>There are two popular formats for "Balanced Scorecards" (BSC's):         <ul> <li>1.) Customer, Employee, Shareholder, Process</li> <li>2.) Customer, Learning/Growth, Financial, Internal Business Process/Operation</li> </ul> </li> </ul> |    |
| ( | Dctober 11, 2008    | "Quality Metrics, Scorecards and Dashboards"<br>presented by Diane Kulisek                                                                                                                                                                                                                                                                                                                                                                                                                                                                                                                                                                         | 11 |